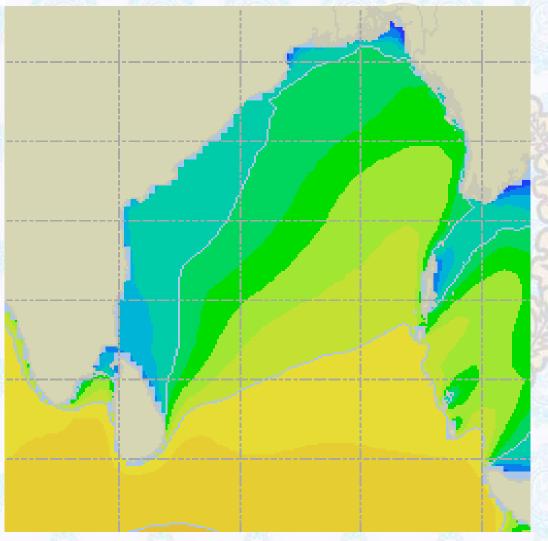

|  |  |  |  |  |  |



### **Inland River Port Warning**

(VALID TILL 06 PM OF 29.08.2022)

RAIN/THUNDER SHOWERS ACCOMPANIED BY TEMPORARY S/SE'LY GUSTY/SQUALLY WIND SPEED 45-60 KPH IS LIKELY TO OCCUR OVER THE REGIONS OF RAJSHAHI, RANGPUR, BOGURA, DINAJPUR, PABNA, TANGAIL, MYMENSINGH, DHAKA, FARIDPUR, MADARIPUR, JASHORE, KUSHTIA, KHULNA, BARISHAL, PATUAKHALI, CUMILLA, NOAKHALI, CHATTOGRAM, COX'S BAZAR AND SYLHET WHEREIN RIVERPORTS SHALL HOIST CAUTIONARY SIGNAL NO. ONE (R) ONE.

Ref: http://www.bmd.gov.bd/?/home



### **Surface Wind Forecast- 30 August- 2022**



Legend:







### **Surface Wind Forecast – 31 Aug to 01 Sep 2022**



### 01 Sep 22 Thursday



### Legend:







**60 Knots** 



# Sea State Forecast – 30 Aug - 2022



| Sea State | Ht (m)     |  |  |  |  |
|-----------|------------|--|--|--|--|
| 0         | 0          |  |  |  |  |
| 1         | 0-0.1      |  |  |  |  |
| 2         | 0.1 - 0.5  |  |  |  |  |
| 3         | 0.5 - 1.25 |  |  |  |  |
| 4         | 1.25 - 2.5 |  |  |  |  |
| 5         | 2.5 - 4.0  |  |  |  |  |
| 6         | 4 - 6      |  |  |  |  |
| 7         | 6 - 9      |  |  |  |  |
| 8         | 9 - 14     |  |  |  |  |
| 9         | Over 14    |  |  |  |  |



### Sea State Forecast – 31 Aug to 01 Sep 2022





### Peak Gusting Possibilities – 30 to 31 Aug 2022



### 31 Aug 22 Wednesday





### **Surface Pressure forecast – 30 to 31 Aug 2022**





### Visibility at Sea Forecast – 30 to 31 Aug 2022





### **Precipitation**







Precipitation Scale (mm):



## **Tidal Informat