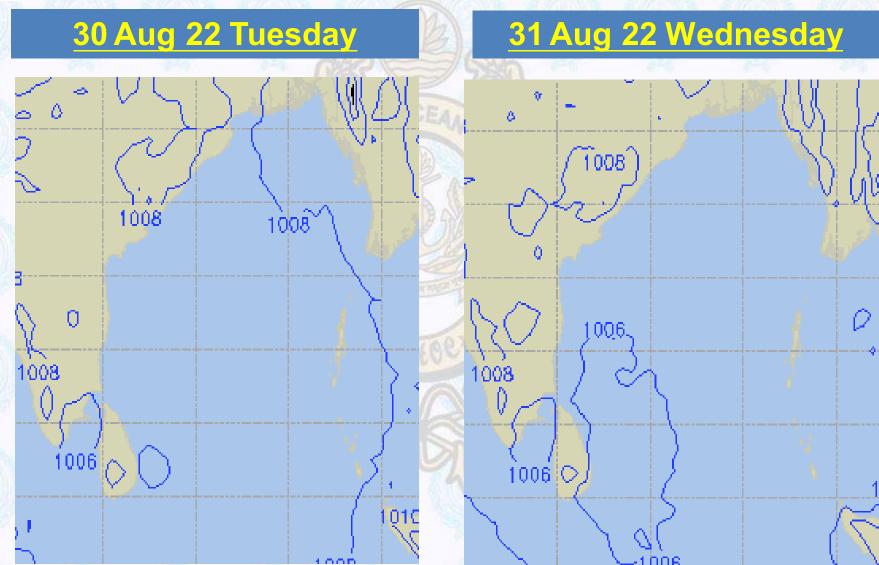

orecast – 31 Aug to 01 Sep 2022**



### 01 Sep 22 Thursday



### Legend:







**60 Knots** 



# Sea State Forecast – 30 Aug - 2022



| Sea State | Ht (m)     |  |  |  |  |
|-----------|------------|--|--|--|--|
| 0         | 0          |  |  |  |  |
| 1         | 0-0.1      |  |  |  |  |
| 2         | 0.1 - 0.5  |  |  |  |  |
| 3         | 0.5 - 1.25 |  |  |  |  |
| 4         | 1.25 - 2.5 |  |  |  |  |
| 5         | 2.5 - 4.0  |  |  |  |  |
| 6         | 4 - 6      |  |  |  |  |
| 7         | 6 - 9      |  |  |  |  |
| 8         | 9 - 14     |  |  |  |  |
| 9         | Over 14    |  |  |  |  |



### Sea State Forecast – 31 Aug to 01 Sep 2022





### Peak Gusting Possibilities – 30 to 31 Aug 2022



### 31 Aug 22 Wednesday





### **Surface Pressure forecast – 30 to 31 Aug 2022**





### Visibility at Sea Forecast – 30 to 31 Aug 2022





### **Precipitation**







Precipitation Scale (mm):



## **Tidal Information**

| A STATE OF THE STA |      | COX'S E | BAZAR |      | HIRAN POINT |          |      |        |
|-------------------------------------------------------------------------------------------------------------------------------------------------------------------------------------------------------------------------------------------------------------------------------------------------------------------------------------------------------------------------------------------------------------------------------------------------------------------------------------------------------------------------------------------------------------------------------