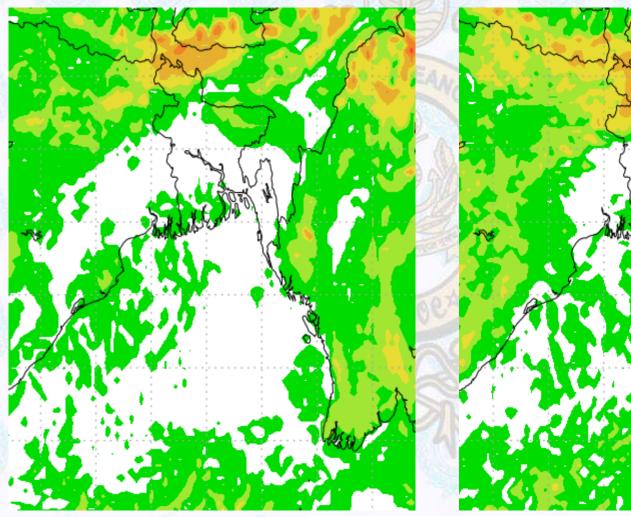

0 Knots** 



# Sea State Forecast – 30 Aug - 2022



| Sea State | Ht (m)     |  |  |  |  |
|-----------|------------|--|--|--|--|
| 0         | 0          |  |  |  |  |
| 1         | 0-0.1      |  |  |  |  |
| 2         | 0.1 - 0.5  |  |  |  |  |
| 3         | 0.5 - 1.25 |  |  |  |  |
| 4         | 1.25 - 2.5 |  |  |  |  |
| 5         | 2.5 - 4.0  |  |  |  |  |
| 6         | 4 - 6      |  |  |  |  |
| 7         | 6 - 9      |  |  |  |  |
| 8         | 9 - 14     |  |  |  |  |
| 9         | Over 14    |  |  |  |  |



### Sea State Forecast – 31 Aug to 01 Sep 2022





### Peak Gusting Possibilities – 30 to 31 Aug 2022



### 31 Aug 22 Wednesday





### **Surface Pressure forecast – 30 to 31 Aug 2022**





### Visibility at Sea Forecast – 30 to 31 Aug 2022





### **Precipitation**







Precipitation Scale (mm):



## **Tidal Information**

| A STATE OF THE STA |      | COX'S E | BAZAR |      | HIRAN POINT |          |      |        |
|--------------------------------------------------------------------------------------------------------------------------------------------------------------------------------------------------------------------------------------------------------------------------------------------------------------------------------------------------------------------------------------------------------------------------------------------------------------------------------------------------------------------------------------------------------------------------------------------------------------------------------------------------------------------