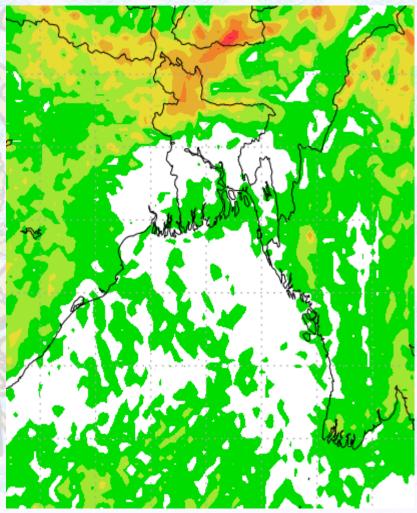

Knots** 



# Sea State Forecast – 30 Aug - 2022



| Sea State | Ht (m)     |  |  |  |  |
|-----------|------------|--|--|--|--|
| 0         | 0          |  |  |  |  |
| 1         | 0-0.1      |  |  |  |  |
| 2         | 0.1 - 0.5  |  |  |  |  |
| 3         | 0.5 - 1.25 |  |  |  |  |
| 4         | 1.25 - 2.5 |  |  |  |  |
| 5         | 2.5 - 4.0  |  |  |  |  |
| 6         | 4 - 6      |  |  |  |  |
| 7         | 6 - 9      |  |  |  |  |
| 8         | 9 - 14     |  |  |  |  |
| 9         | Over 14    |  |  |  |  |



### Sea State Forecast – 31 Aug to 01 Sep 2022





### Peak Gusting Possibilities – 30 to 31 Aug 2022



### 31 Aug 22 Wednesday





### **Surface Pressure forecast – 30 to 31 Aug 2022**





### Visibility at Sea Forecast – 30 to 31 Aug 2022





### **Precipitation**







Precipitation Scale (mm):



## **Tidal Information**

| A STATE OF THE STA |      | COX'S E | BAZAR |      | HIRAN POINT |          |      |        |
|----------------------------------------------------------------------------------------------------------------------------------------------------------------------------------------------------------------------------------------------------------------------------------------------------------------------------------------------------------------------------------------------------------------------------------------------------------------------------------------------------------------------------------------------------------------------------------------------------------------------------------------------------------------------