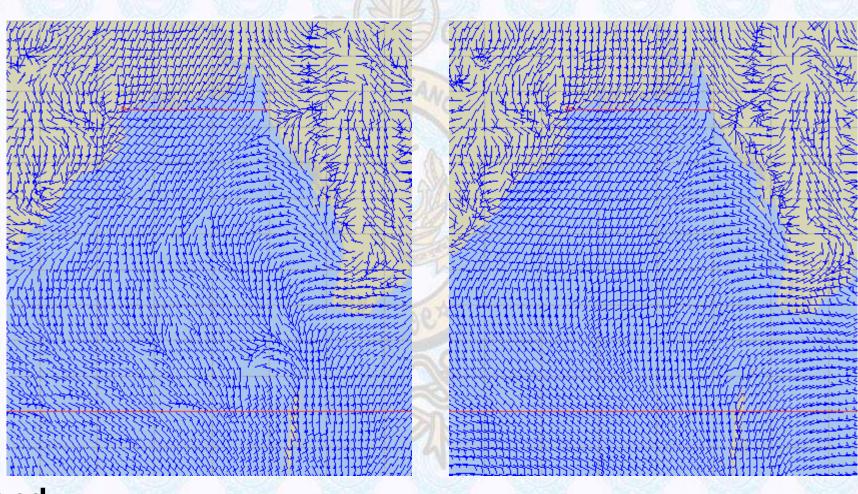

### **Surface Wind Forecast – 31 Aug to 01 Sep 2022**

### 01 Sep 22 Thursday

### 31 Aug 22 Wednesday