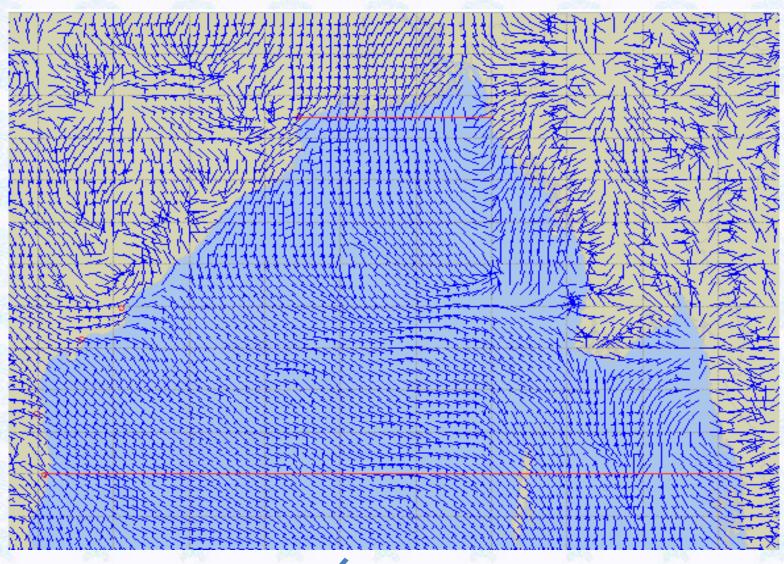

|  |  |  |  |  |  |
|           | AT =29, 0000 UTC.  MSL Pressure CHATTOGRAM =1009 HPA                                                                           |                                                               |  |  |  |  |  |  |



### **Inland River Port Warning**

(VALID TILL 06 PM OF 29.08.2022)

RAIN/THUNDER SHOWERS ACCOMPANIED BY TEMPORARY S/SE'LY GUSTY/SQUALLY WIND SPEED 45-60 KPH IS LIKELY TO OCCUR OVER THE REGIONS OF RAJSHAHI, RANGPUR, BOGURA, DINAJPUR, PABNA, TANGAIL, MYMENSINGH, DHAKA, FARIDPUR, MADARIPUR, JASHORE, KUSHTIA, KHULNA, BARISHAL, PATUAKHALI, CUMILLA, NOAKHALI, CHATTOGRAM, COX'S BAZAR AND SYLHET WHEREIN RIVERPORTS SHALL HOIST CAUTIONARY SIGNAL NO. ONE (R) ONE.

Ref: http://www.bmd.gov.bd/?/home



### **Surface Wind Forecast- 30 August- 2022**



Legend:







### **Surface Wind Forecast – 31 Aug to 01 Sep 2022**



### 01 Sep 22 Thursday



### Legend:







**60 Knots** 



# Sea State Forecast – 30 Aug - 2022



| Sea State | Ht (m)     |  |  |  |  |
|-----------|------------|--|--|--|--|
| 0         | 0          |  |  |  |  |
| 1         | 0-0.1      |  |  |  |  |
| 2         | 0.1 - 0.5  |  |  |  |  |
| 3         | 0.5 - 1.25 |  |  |  |  |
| 4         | 1.25 - 2.5 |  |  |  |  |
| 5         | 2.5 - 4.0  |  |  |  |  |
| 6         | 4 - 6      |  |  |  |  |
| 7         | 6 - 9      |  |  |  |  |
| 8         | 9 - 14     |  |  |  |  |
| 9         | Over 14    |  |  |  |  |



### Sea State Forecast – 31 Aug to 01 Sep 2022





### Peak Gusting Possibilities – 30 to 31 Aug 2022



### 31 Aug 22 Wednesday





### **Surface Pres