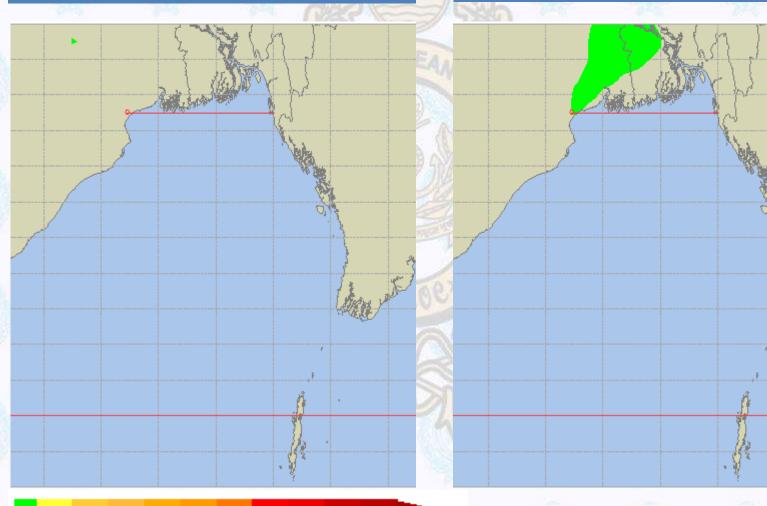

t- 30 August- 2022**



Legend:







### **Surface Wind Forecast – 31 Aug to 01 Sep 2022**



### 01 Sep 22 Thursday



### Legend:







**60 Knots** 



# Sea State Forecast – 30 Aug - 2022



| Sea State | Ht (m)     |  |  |  |  |
|-----------|------------|--|--|--|--|
| 0         | 0          |  |  |  |  |
| 1         | 0-0.1      |  |  |  |  |
| 2         | 0.1 - 0.5  |  |  |  |  |
| 3         | 0.5 - 1.25 |  |  |  |  |
| 4         | 1.25 - 2.5 |  |  |  |  |
| 5         | 2.5 - 4.0  |  |  |  |  |
| 6         | 4 - 6      |  |  |  |  |
| 7         | 6 - 9      |  |  |  |  |
| 8         | 9 - 14     |  |  |  |  |
| 9         | Over 14    |  |  |  |  |



### Sea State Forecast – 31 Aug to 01 Sep 2022





### Peak Gusting Possibilities – 30 to 31 Aug 2022



### 31 Aug 22 Wednesday





### **Surface Pressure forecast – 30 to 31 Aug 2022**





### Visibility at Sea Forecast – 30 to 31 Aug 2022





### **Precipitation**







Precipitation Scale (mm):



## **Tidal Information**

| A STATE OF THE STA |      | COX'S E | BAZAR |      | HIRAN POINT |          |      |        |
|--------------------------------------------------------------------------------------------------------------------------------------------------------------------------------------------------------------------------------------------------------------------------------------------------------------------------------------------------------------------------------------------------------------------------------------------------------------------------------------------------------------------