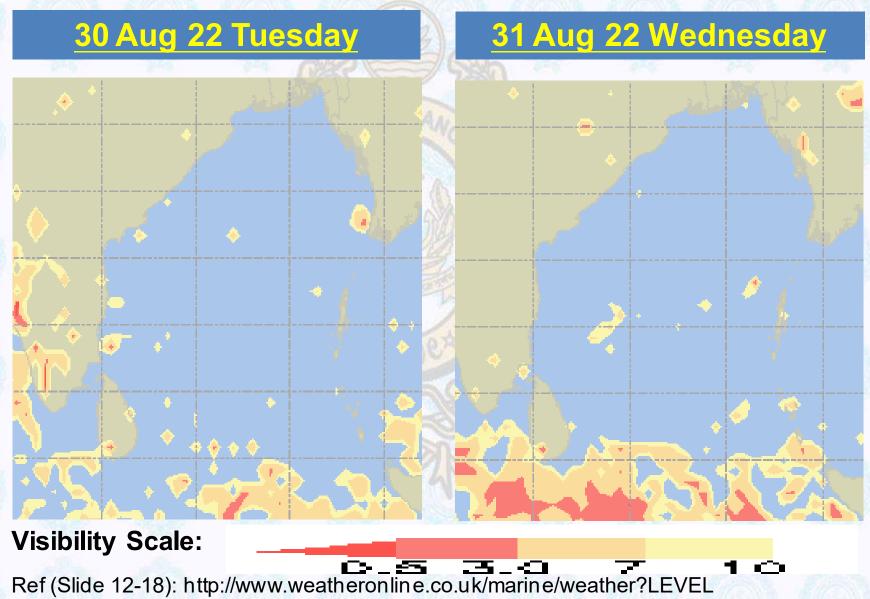

day



### Legend:







**60 Knots** 



# Sea State Forecast – 30 Aug - 2022



| Sea State | Ht (m)     |  |  |  |  |
|-----------|------------|--|--|--|--|
| 0         | 0          |  |  |  |  |
| 1         | 0-0.1      |  |  |  |  |
| 2         | 0.1 - 0.5  |  |  |  |  |
| 3         | 0.5 - 1.25 |  |  |  |  |
| 4         | 1.25 - 2.5 |  |  |  |  |
| 5         | 2.5 - 4.0  |  |  |  |  |
| 6         | 4 - 6      |  |  |  |  |
| 7         | 6 - 9      |  |  |  |  |
| 8         | 9 - 14     |  |  |  |  |
| 9         | Over 14    |  |  |  |  |



### Sea State Forecast – 31 Aug to 01 Sep 2022





### Peak Gusting Possibilities – 30 to 31 Aug 2022



### 31 Aug 22 Wednesday





### **Surface Pressure forecast – 30 to 31 Aug 2022**





### Visibility at Sea Forecast – 30 to 31 Aug 2022





### **Precipitation**







Precipitation Scale (mm):



## **Tidal Information**

| A STATE OF THE STA |      | COX'S E | BAZAR |      | HIRAN POINT |          |      |        |
|---------------------------------------------------------------------------------------------------------------------------------------------------------------------------------------------------------------------------------------------------------------------------------------------------------------------------------------------------------------------------------------------------------------------------------------------------------------------------------------------------------------------------------------------------------------------------------------------------------------------------------------