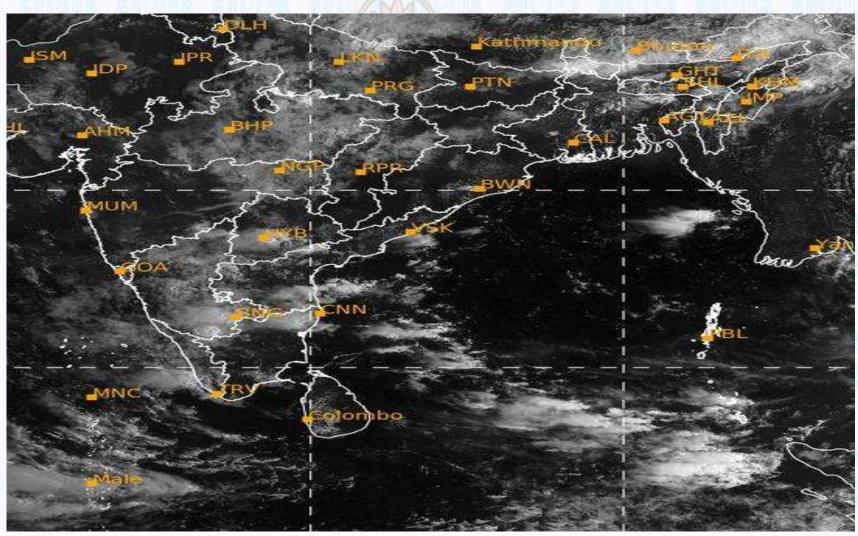

### SATELLITE VIEW OF BAY OF BENGAL

29/08/2022, 11:00 MATSAT-VIS

Ref: http://satellite.imd.gov.in/insat.htm