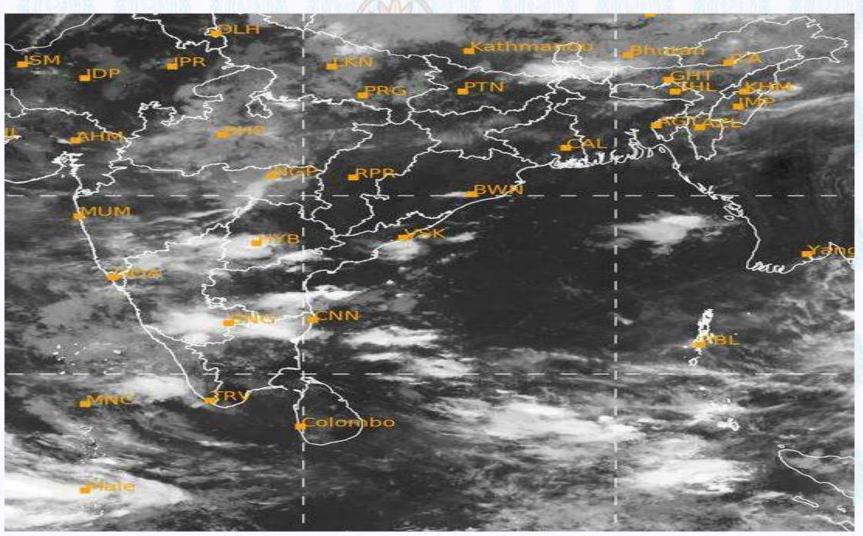

### SATELLITE VIEW OF BAY OF BENGAL

29/08/2022, 11:00 UTC MATSAT-IR

Ref: http://satellite.imd.gov.in/insat.htm