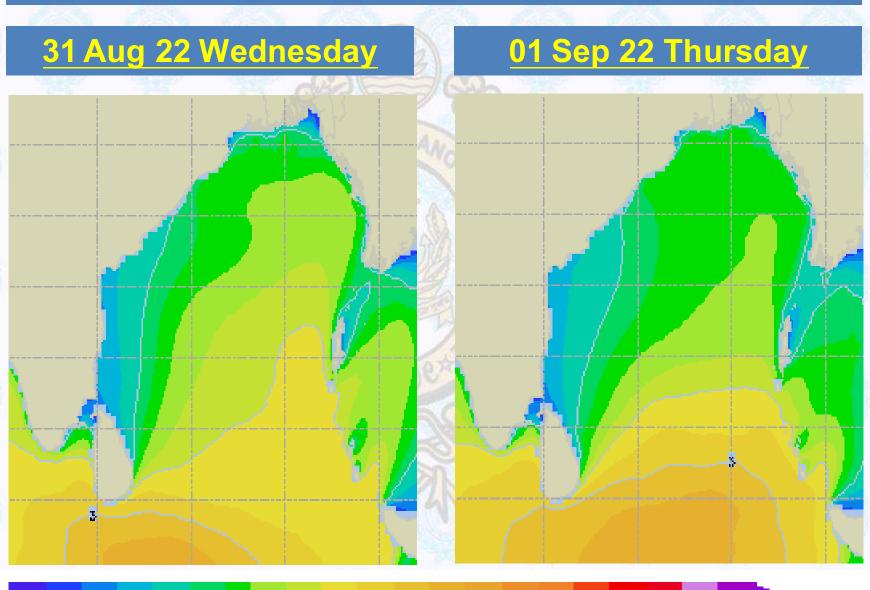

L NO. ONE (R) ONE.

Ref: http://www.bmd.gov.bd/?/home



### **Surface Wind Forecast- 30 August- 2022**



Legend:







### **Surface Wind Forecast – 31 Aug to 01 Sep 2022**



### 01 Sep 22 Thursday



### Legend:







**60 Knots** 



# Sea State Forecast – 30 Aug - 2022



| Sea State | Ht (m)     |  |  |  |  |
|-----------|------------|--|--|--|--|
| 0         | 0          |  |  |  |  |
| 1         | 0-0.1      |  |  |  |  |
| 2         | 0.1 - 0.5  |  |  |  |  |
| 3         | 0.5 - 1.25 |  |  |  |  |
| 4         | 1.25 - 2.5 |  |  |  |  |
| 5         | 2.5 - 4.0  |  |  |  |  |
| 6         | 4 - 6      |  |  |  |  |
| 7         | 6 - 9      |  |  |  |  |
| 8         | 9 - 14     |  |  |  |  |
| 9         | Over 14    |  |  |  |  |



### Sea State Forecast – 31 Aug to 01 Sep 2022





### Peak Gusting Possibilities – 30 to 31 Aug 2022



### 31 Aug 22 Wednesday





### **Surface Pressure forecast – 30 to 31 Aug 2022**





### Visibility at Sea Forecast – 30 to 31 Aug 2022





### **Precipitation**







Precipitation Scale (mm):



## **Tidal Information**

| A STATE OF THE STA |      | COX'S E | BAZAR |      | HIRAN POINT |          |      |        |
|---------------------------------------------------------------------------------------------------------------------------------------------------------------------------------------------------------------------------------------------------------------------------------------------------------------------------------------------------------------------------------------------------------------------------------