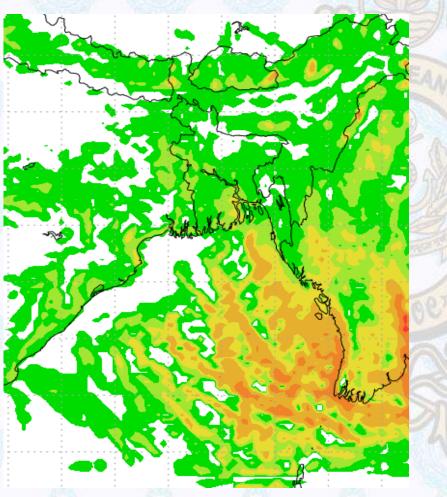

### **Precipitation**

### Rain(mm) 20 to 21 Aug 2022

### Rain(mm) 21 to 22 Aug 2022

Precipitation Scale (mm):