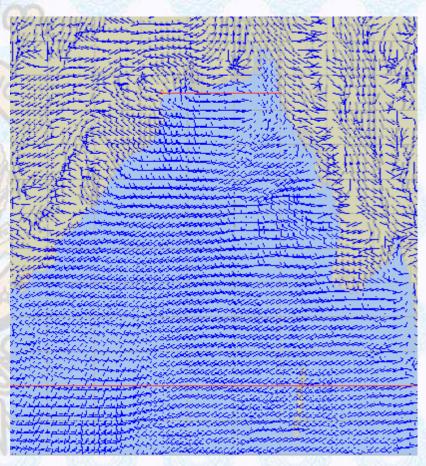

# Inland River Port Warning (VALID TILL 06 PM OF 19.08.2022)

IN ASSOCIATION WITH RAIN/THUNDER SHOWERS TEMPORARY SOUTH/SOUTH-EASTERLY, SQUALLS SPEED 60-80 KPH IS LIKELY TO OCCUR OVER THE REGIONS OF FARIDPUR, MADARIPUR, JASHORE, KUSHTIA, KHULNA, BARISHAL, PATUAKHALI, CUMILLA, NOAKHALI, CHATTOGRAM AND COX'S BAZAR WHEREIN RIVERPORTS SHALL HOIST RIVERINE WARNING SIGNAL NO. TWO (R) TWO.

RAIN/THUNDER SHOWERS ACCOMPANIED BY TEMPORARY SOUTH/SOUTH-EASTERLY, GUSTY/SQUALLY WIND SPEED 45-60 KPH IS LIKELY TO OCCUR ELSEWHERE OVER THE COUNTRY WHEREIN RIVERPORTS SHALL HOIST CAUTIONARY SIGNAL NO. ONE (R) ONE.

Ref: http://www.bmd.gov.bd/?/home



### **Surface Wind Forecast- 20 August- 2022**



### Legend:







### **Surface Wind Forecast – 21 to 22 Aug 2022**

21 Aug 22 Sunday

22 Aug 22 Monday





### Legend:







# Sea State Forecast – 20 Aug - 2022



| Sea State | Ht (m)     |  |  |  |
|-----------|------------|--|--|--|
| 0         | 0          |  |  |  |
| 1         | 0-0.1      |  |  |  |
| 2         | 0.1 - 0.5  |  |  |  |
| 3         | 0.5 - 1.25 |  |  |  |
| 4         | 1.25 - 2.5 |  |  |  |
| 5         | 2.5 - 4.0  |  |  |  |
| 6         | 4 - 6      |  |  |  |
| 7         | 6 - 9      |  |  |  |
| 8         | 9 - 14     |  |  |  |
| 9         | Over 14    |  |  |  |



### Sea State Forecast – 21 to 22 Aug 2022



### 22 Aug 22 Monday





### Peak Gusting Possibilities – 20 to 21 Aug 2022

### 20 Aug 22 Saturday

### 21 Aug 22 Sunday







### **Surface Pressure forecast – 20 to 21 Aug 2022**

### 20 Aug 22 Saturday

# 1004 1006. 1006 008 1008

### 21 Aug 22 Sunday