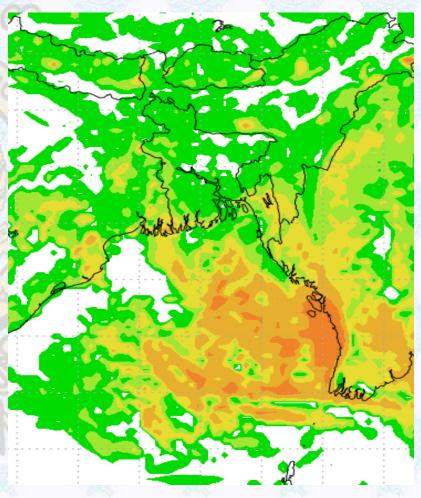

5 - 2.5 |  |  |  |
| 5         | 2.5 - 4.0  |  |  |  |
| 6         | 4 - 6      |  |  |  |
| 7         | 6 - 9      |  |  |  |
| 8         | 9 - 14     |  |  |  |
| 9         | Over 14    |  |  |  |



### Sea State Forecast – 21 to 22 Aug 2022



### 22 Aug 22 Monday





### Peak Gusting Possibilities – 20 to 21 Aug 2022

### 20 Aug 22 Saturday

### 21 Aug 22 Sunday







### **Surface Pressure forecast – 20 to 21 Aug 2022**

### 20 Aug 22 Saturday

# 1004 1006. 1006 008 1008

### 21 Aug 22 Sunday





### Visibility at Sea Forecast – 20 to 21 Aug 2022

### 20 Aug 22 Saturday

### 21 Aug 22 Sunday



**Visibility Scale:** 

Ref (Slide 12-18): http://www.weatheronline.co.uk/marine/weather?LEVEL



### **Precipitation**



### Rain(mm) 20 to 21 Aug 2022

### Rain(mm) 21 to 22 Aug 2022





Precipitation Scale (mm):



## **Tidal Information**

| - 10G       | KHAL | NO. 10 |            | COX'S E | BAZAR  |          | HIRAN | POINT  |
|-------------|------|--------|------------|---------|--------|----------|-------|--------|
|             | Time | Height |            | Time    | Height |          | Time  | Height |
|             | 0029 | 1.50   |            | 0417    | 2.90   |          | 0348  | 2.77   |
| 20 Aug 2022 | 0651 | 4.39   |            | 1053    | 1.67   |          | 1013  | 1.80   |
|             | 1322 | 1.73   | SHI'S      | 1643    | 2.68   |          | 1557  | 2.52   |
|             | 1922 | 3.93   | 3          | 2317    | 1.73   | 8        | 2223  | 1.67   |
|             | Time | Height |            | Time    | Height |          | Time  | Height |
|