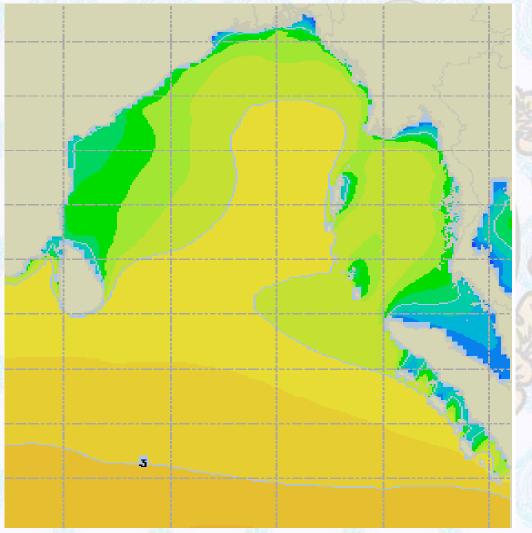

# Sea State Forecast – 20 Aug - 2022

| Sea State | Ht (m)     |  |  |  |
|-----------|------------|--|--|--|
| 0         | 0          |  |  |  |
| 1         | 0-0.1      |  |  |  |
| 2         | 0.1 - 0.5  |  |  |  |
| 3         | 0.5 - 1.25 |  |  |  |
| 4         | 1.25 - 2.5 |  |  |  |
| 5         | 2.5 - 4.0  |  |  |  |
| 6         | 4 - 6      |  |  |  |
| 7         | 6 - 9      |  |  |  |
| 8         | 9 - 14     |  |  |  |
| 9         | Over 14    |  |  |  |