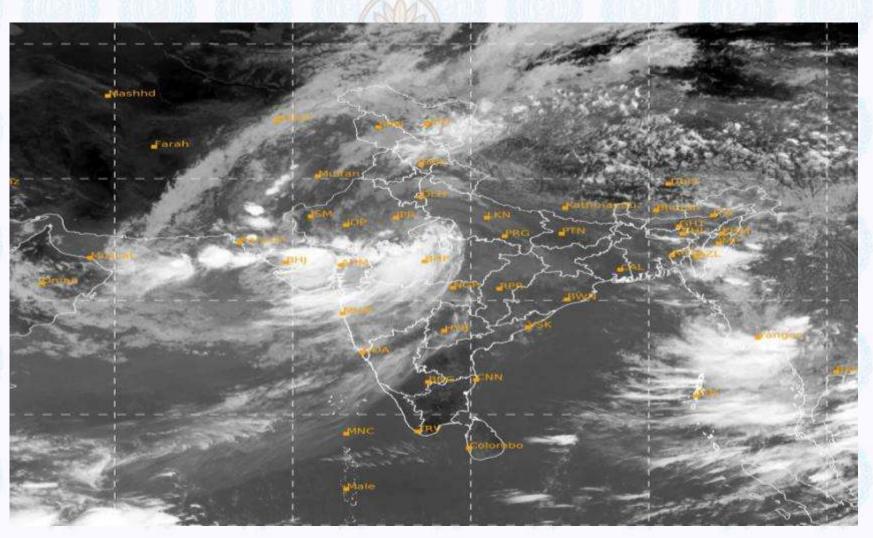

### SATELLITE VIEW OF BAY OF BENGAL

19/08/2022, 11:00 UTC MATSAT-IR

Ref: http://satellite.imd.gov.in/insat.htm