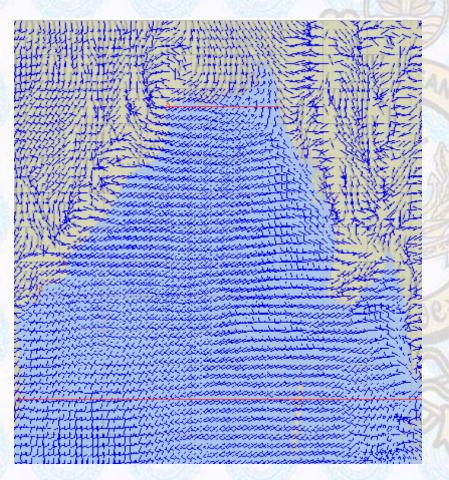

### **Surface Wind Forecast – 21 to 22 Aug 2022**

21 Aug 22 Sunday

22 Aug 22 Monday

### Legend: