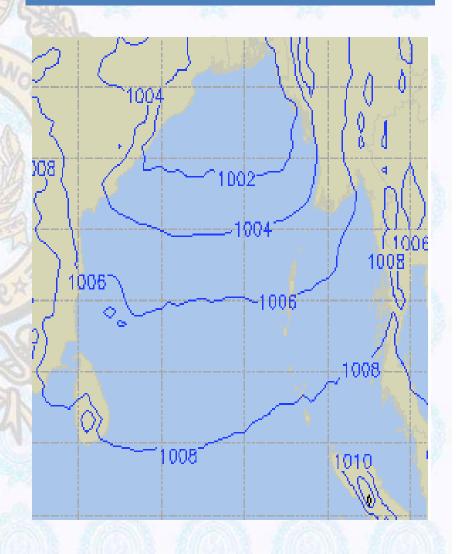

### **Surface Pressure forecast – 20 to 21 Aug 2022**

### 20 Aug 22 Saturday

# 1004 1006. 1006 008 1008

### 21 Aug 22 Sunday