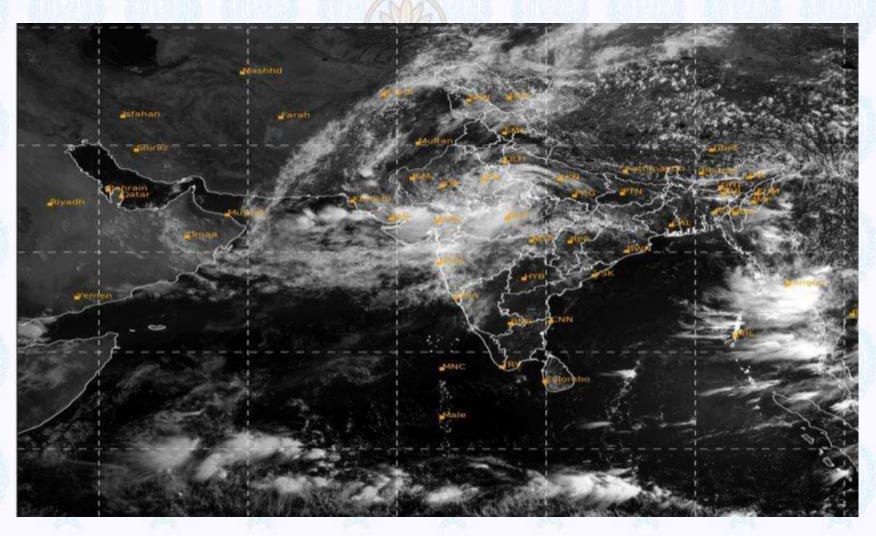

### SATELLITE VIEW OF BAY OF BENGAL

19/08/2022, 11:00 MATSAT-VIS

Ref: http://satellite.imd.gov.in/insat.htm