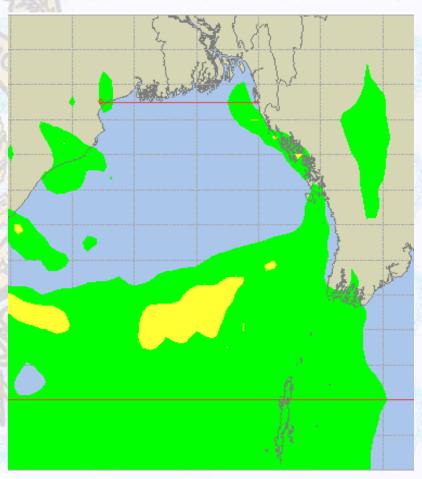

# Sea State Forecast – 20 Aug - 2022

| Sea State | Ht (m)     |  |  |  |
|-----------|------------|--|--|--|
| 0         | 0          |  |  |  |
| 1         | 0-0.1      |  |  |  |
| 2         | 0.1 - 0.5  |  |  |  |
| 3         | 0.5 - 1.25 |  |  |  |
| 4         | 1.25 - 2.5 |  |  |  |
| 5         | 2.5 - 4.0  |  |  |  |
| 6         | 4 - 6      |  |  |  |
| 7         | 6 - 9      |  |  |  |
| 8         | 9 - 14     |  |  |  |
| 9         | Over 14    |  |  |  |