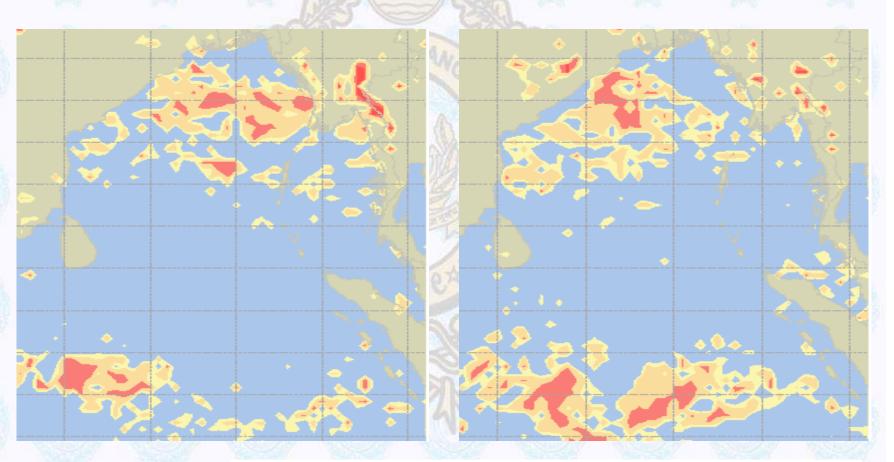

### Peak Gusting Possibilities – 20 to 21 Aug 2022

### 20 Aug 22 Saturday

### 21 Aug 22 Sunday