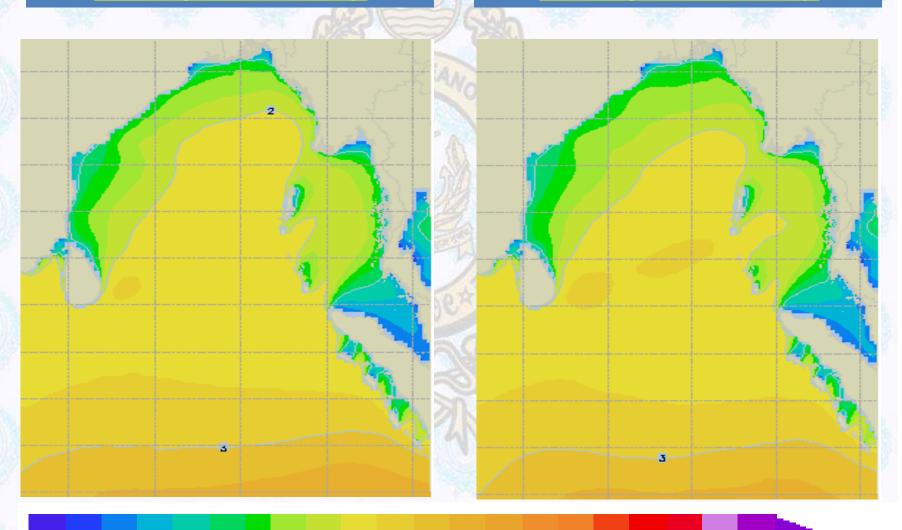

OIST CAUTIONARY SIGNAL NO. ONE (R) ONE.

Ref: http://www.bmd.gov.bd/?/home



### **Surface Wind Forecast- 20 August- 2022**



### Legend:







### **Surface Wind Forecast – 21 to 22 Aug 2022**

21 Aug 22 Sunday

22 Aug 22 Monday





### Legend:







# Sea State Forecast – 20 Aug - 2022



| Sea State | Ht (m)     |  |  |  |
|-----------|------------|--|--|--|
| 0         | 0          |  |  |  |
| 1         | 0-0.1      |  |  |  |
| 2         | 0.1 - 0.5  |  |  |  |
| 3         | 0.5 - 1.25 |  |  |  |
| 4         | 1.25 - 2.5 |  |  |  |
| 5         | 2.5 - 4.0  |  |  |  |
| 6         | 4 - 6      |  |  |  |
| 7         | 6 - 9      |  |  |  |
| 8         | 9 - 14     |  |  |  |
| 9         | Over 14    |  |  |  |



### Sea State Forecast – 21 to 22 Aug 2022



### 22 Aug 22 Monday





### Peak Gusting Possibilities – 20 to 21 Aug 2022

### 20 Aug 22 Saturday

### 21 Aug 22 Sunday







### **Surface Pressure forecast – 20 to 21 Aug 2022**

### 20 Aug 22 Saturday

# 1004 1006. 1006 008 1008

### 21 Aug 22 Sunday





### Visibility at Sea Forecast – 20 to 21 Aug 2022

### 20 Aug 22 Saturday

### 21 Aug 22 Sunday



**Visibility Scale:** 

Ref (Slide 12-18): http://www.weatheronline.co.uk/marine/weather?LEVEL



### **Precipitation**



### Rain(mm) 20 to 21 Aug 2022

### Rain(mm) 21 to 22 Aug 2022





Precipitation Scale (mm):



## **Tidal Information**

| - 10G       | KHAL | NO. 10 |            | COX'S E | BAZAR  |          | HIRAN | POINT  |
|-------------|------|--------|------------|---------|--------|----------|-------|--------|
|             | Time | Height