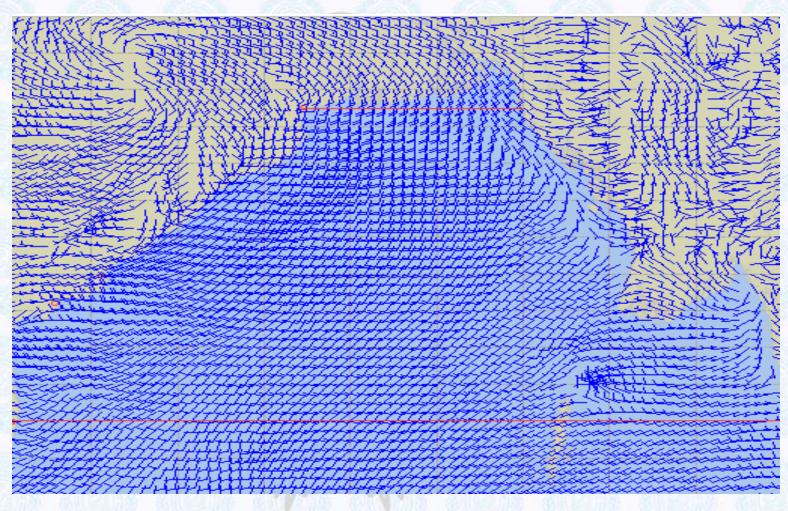

|  |  |  |  |  |



# Inland River Port Warning (VALID TILL 06 PM OF 19.08.2022)

IN ASSOCIATION WITH RAIN/THUNDER SHOWERS TEMPORARY SOUTH/SOUTH-EASTERLY, SQUALLS SPEED 60-80 KPH IS LIKELY TO OCCUR OVER THE REGIONS OF FARIDPUR, MADARIPUR, JASHORE, KUSHTIA, KHULNA, BARISHAL, PATUAKHALI, CUMILLA, NOAKHALI, CHATTOGRAM AND COX'S BAZAR WHEREIN RIVERPORTS SHALL HOIST RIVERINE WARNING SIGNAL NO. TWO (R) TWO.

RAIN/THUNDER SHOWERS ACCOMPANIED BY TEMPORARY SOUTH/SOUTH-EASTERLY, GUSTY/SQUALLY WIND SPEED 45-60 KPH IS LIKELY TO OCCUR ELSEWHERE OVER THE COUNTRY WHEREIN RIVERPORTS SHALL HOIST CAUTIONARY SIGNAL NO. ONE (R) ONE.

Ref: http://www.bmd.gov.bd/?/home



### **Surface Wind Forecast- 20 August- 2022**



### Legend:







### **Surface Wind Forecast – 21 to 22 Aug 2022**

21 Aug 22 Sunday

22 Aug 22 Monday





### Legend:







# Sea State Forecast – 20 Aug - 2022



| Sea State | Ht (m)     |  |  |  |
|-----------|------------|--|--|--|
| 0         | 0          |  |  |  |
| 1         | 0-0.1      |  |  |  |
| 2         | 0.1 - 0.5  |  |  |  |
| 3         | 0.5 - 1.25 |  |  |  |
| 4         | 1.25 - 2.5 |  |  |  |
| 5         | 2.5 - 4.0  |  |  |  |
| 6         | 4 - 6      |  |  |  |
| 7         | 6 - 9      |  |  |  |
| 8         | 9 - 14     |  |  |  |
| 9         | Over 14    |  |  |  |



### Sea State Forecast – 21 to 22 Aug 2022



### 22 Aug 22 Monday





### Peak Gusting Possibilities – 20 to 21 Aug 2022

### 20 Aug 22 Saturday

### 21 Aug 22 Sunday







### **Surface Pres