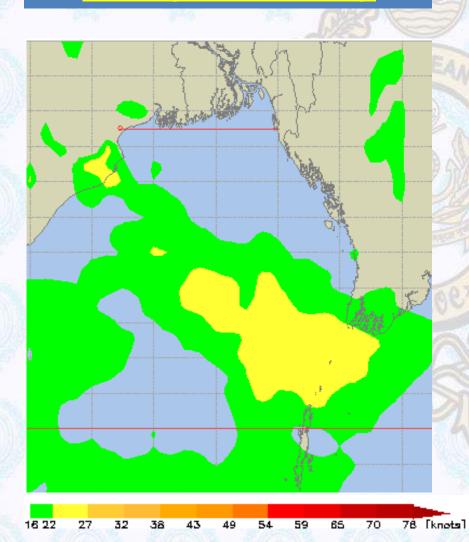

### Peak Gusting Possibilities – 20 to 21 Aug 2022

### 20 Aug 22 Saturday

### 21 Aug 22 Sunday